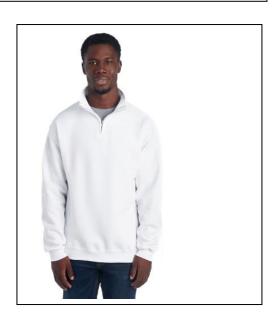

**Ladies Fleece Jacket**Fabric – 100% Polyester

Men's 1/4 Zip Pullover Sweatshirt Fabric - 50% cotton, 50% polyester

1/4 Zip Pullover Sweatshirt
Fabric - 65/35 ring spun combed cotton/poly fleece

Items are shown in the order in which they are listed on the order form