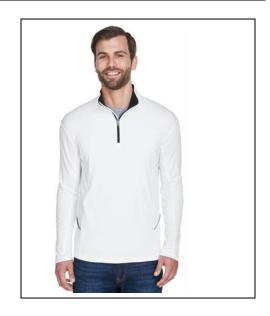

### 1/4 Zip Long Sleeved Shirt

W Fabric – 100% polyester, UPF 40+ Protection

M Fabric – 100% Polyester, UPF 50+ protection