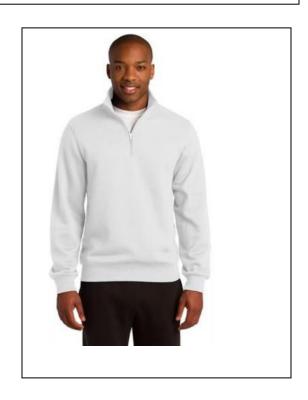

**Ladies Fleece Jacket**Fabric – 100% Polyester

Men's 1/4 Zip Pullover Sweatshirt Fabric - 50% cotton, 50% polyester

1/4 Zip Pullover Sweatshirt
Fabric - 65/35 ring spun combed cotton/poly fleece

Items are shown in the order in which they are listed on the order form