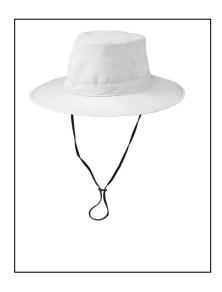

### Hats

Brim Hat – 100% polyester Microfiber, UPF 30+

<u>Baseball Hat</u> – Garment Washed Cotton

Baseball Hat – Lightweight Performance Polyester, UPF 30+

Items are shown in the order in which they are listed on the order form