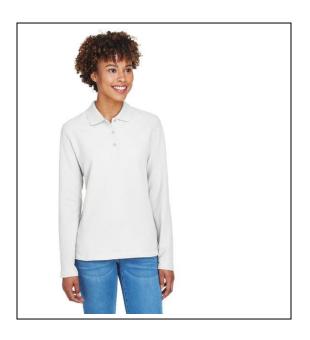

### **Long Sleeved Polo Shirt**

W Fabric - 100% Peruvian Pima cotton, 3-button placket

M Fabric - 60% cotton/40% polyester blend stain release, wrinkle resistant