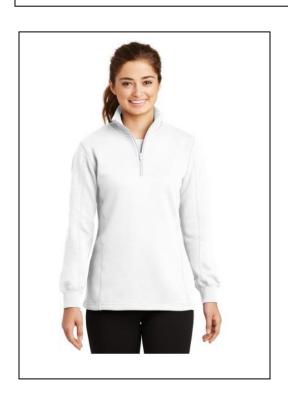

**Ladies Fleece Jacket**Fabric – 100% Polyester

Men's 1/4 Zip Pullover Sweatshirt Fabric - 50% cotton, 50% polyester

1/4 Zip Pullover Sweatshirt
Fabric - 65/35 ring spun combed cotton/poly fleece

Items are shown in the order in which they are listed on the order form