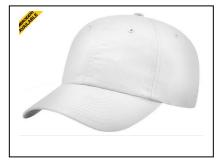

### Hats

Brim Hat – 100% polyester Microfiber, UPF 30+

<u>Baseball Hat</u> – Garment Washed Cotton

Baseball Hat – Lightweight Performance Polyester, UPF 30+

Items are shown in the order in which they are listed on the order form