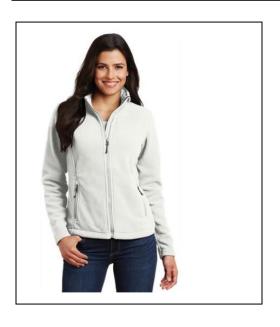

**Ladies Fleece Jacket**Fabric – 100% Polyester

Men's 1/4 Zip Pullover Sweatshirt Fabric - 50% cotton, 50% polyester

1/4 Zip Pullover Sweatshirt
Fabric - 65/35 ring spun combed cotton/poly fleece

Items are shown in the order in which they are listed on the order form