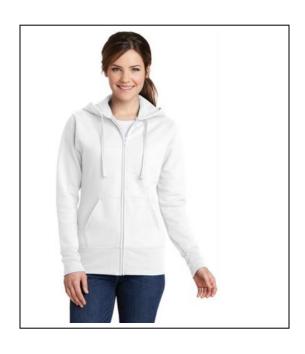

### **Full Zip Hooded Sweatshirt**

Fabric - 50/50 cotton/poly fleece

W – Side seamed with a contoured body for a feminine fit; M/Unisex – regular fit

Items are shown in the order in which they are listed on the order form