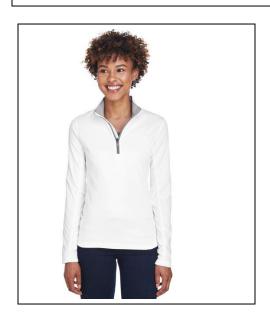

### 1/4 Zip Long Sleeved Shirt

W Fabric – 100% polyester, UPF 40+ Protection

M Fabric – 100% Polyester, UPF 50+ protection