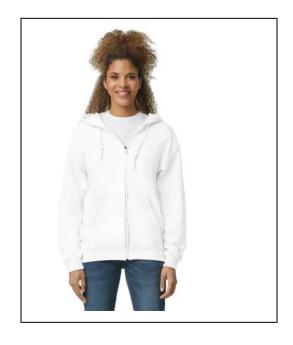

### **Full Zip Hooded Sweatshirt**

Fabric - 50/50 cotton/poly fleece

W – Side seamed with a contoured body for a feminine fit; M/Unisex – regular fit

Items are shown in the order in which they are listed on the order form