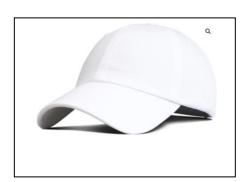

### Hats

Brim Hat – 100% polyester Microfiber, UPF 30+

<u>Baseball Hat</u> – Garment Washed Cotton

Baseball Hat – Lightweight Performance Polyester, UPF 30+

Items are shown in the order in which they are listed on the order form